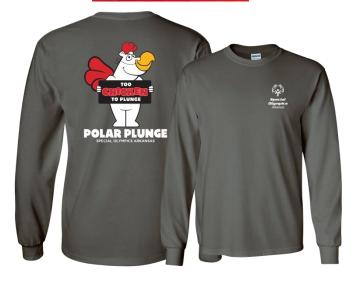

Too chicken to plunge? We have a shirt for you too! \$25 donation will get you the "I Chickened Out" T-shirt