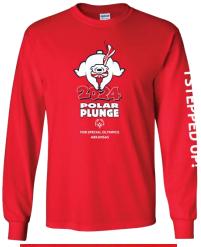

\$50 minimum to Plunge earns you a t-shirt

\$250 earns a towel and a t-shirt and 3 raffle tickets

\$500 earns a towel and a t-shirt and 7 raffle tickets

\$750 earns a towel and a t-shirt and 10 raffle tickets