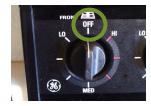

## **Directions:**

STEP

Preheat oven to 350°F

**STEP** 

Put 1 cup (GREEN) hazelnuet spread in a large bowl.

2

STEP

Cook brownie bites in the oven for 11 minutes.

9

11:00

**Minutes** 

**STEP** 

Take out of the oven to cool, and turn off the oven.

10