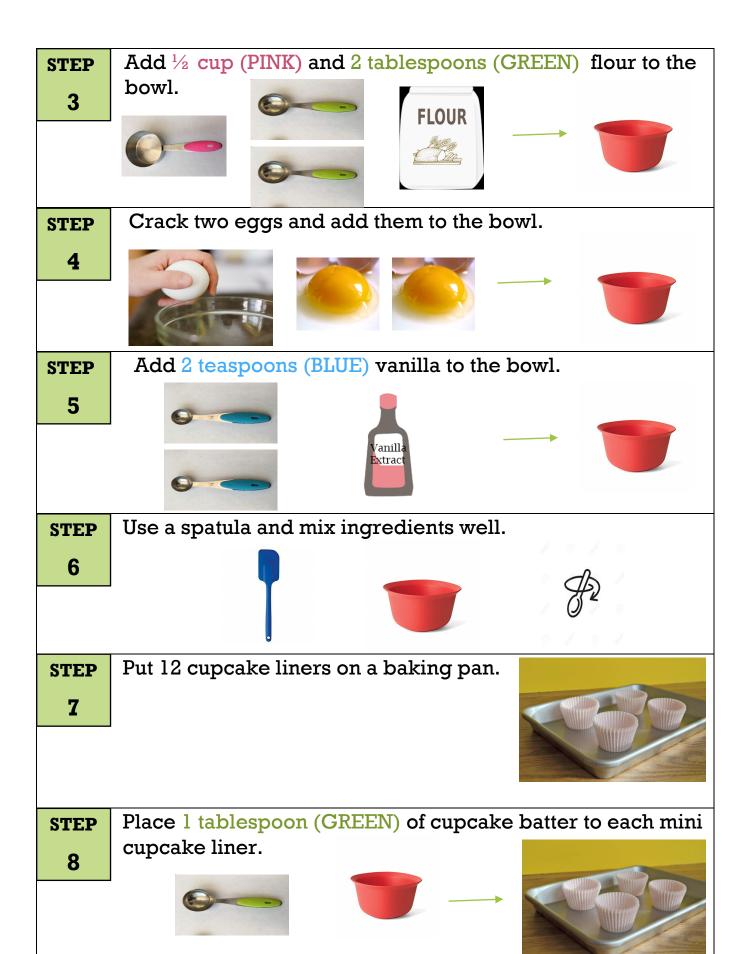

## <u>Ingredients:</u>

l cup (GREEN)
hazelnut spread with
coco

½ cup (PINK) + 2 tablespoons (GREEN) flour

2 eggs

2 teaspoons (BLUE) vanilla

## **Directions:**

STEP

Preheat oven to 350°F

**STEP** 

Put 1 cup (GREEN) hazelnuet spread in a large bowl.

2

STEP

Cook brownie bites in the oven for 11 minutes.

9

11:00

**Minutes** 

**STEP** 

Take out of the oven to cool, and turn off the oven.

10

## **Materials:**

| Large Bowl |                                                                                                                                                                                                                                                                                                                                                                                                                                                                                                                                                                                                                                                                                                                                                                                                                                                                                                                                                                                                                                                                                                                                                                                                                                                                                                                                                                                                                                                                                                                                                                                                                                                                                                                                                                                                                                                                                                                                                                                                                                                                                                                               | Spatula                |             |
|------------|-------------------------------------------------------------------------------------------------------------------------------------------------------------------------------------------------------------------------------------------------------------------------------------------------------------------------------------------------------------------------------------------------------------------------------------------------------------------------------------------------------------------------------------------------------------------------------------------------------------------------------------------------------------------------------------------------------------------------------------------------------------------------------------------------------------------------------------------------------------------------------------------------------------------------------------------------------------------------------------------------------------------------------------------------------------------------------------------------------------------------------------------------------------------------------------------------------------------------------------------------------------------------------------------------------------------------------------------------------------------------------------------------------------------------------------------------------------------------------------------------------------------------------------------------------------------------------------------------------------------------------------------------------------------------------------------------------------------------------------------------------------------------------------------------------------------------------------------------------------------------------------------------------------------------------------------------------------------------------------------------------------------------------------------------------------------------------------------------------------------------------|------------------------|-------------|
| Baking pan |                                                                                                                                                                                                                                                                                                                                                                                                                                                                                                                                                                                                                                                                                                                                                                                                                                                                                                                                                                                                                                                                                                                                                                                                                                                                                                                                                                                                                                                                                                                                                                                                                                                                                                                                                                                                                                                                                                                                                                                                                                                                                                                               | Mini Cupcake<br>Liners |             |
| Measuring  | l teaspoon (BLUE)                                                                                                                                                                                                                                                                                                                                                                                                                                                                                                                                                                                                                                                                                                                                                                                                                                                                                                                                                                                                                                                                                                                                                                                                                                                                                                                                                                                                                                                                                                                                                                                                                                                                                                                                                                                                                                                                                                                                                                                                                                                                                                             | l tablespo             | oon (GREEN) |
| Spoon      |                                                                                                                                                                                                                                                                                                                                                                                                                                                                                                                                                                                                                                                                                                                                                                                                                                                                                                                                                                                                                                                                                                                                                                                                                                                                                                                                                                                                                                                                                                                                                                                                                                                                                                                                                                                                                                                                                                                                                                                                                                                                                                                               |                        |             |
| Measuring  | ½ cup (PINK)                                                                                                                                                                                                                                                                                                                                                                                                                                                                                                                                                                                                                                                                                                                                                                                                                                                                                                                                                                                                                                                                                                                                                                                                                                                                                                                                                                                                                                                                                                                                                                                                                                                                                                                                                                                                                                                                                                                                                                                                                                                                                                                  |                        |             |
| Cup        | Total Control |                        |             |